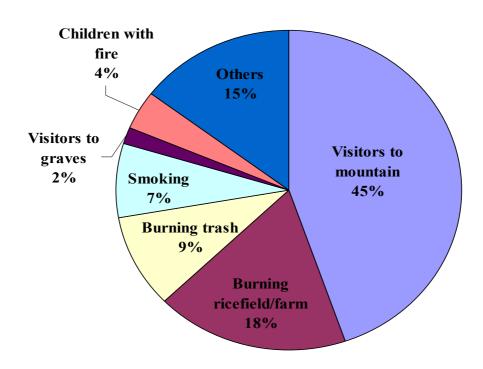

Table 2. Forest fires by causes from 1 January to 15 May 2006.

| Month | Visitors to | Burning rice | Burning | Smoking | Visitors  | Children  | Others | Total |
|-------|-------------|--------------|---------|---------|-----------|-----------|--------|-------|
|       | mountain    | field/farm   | trash   |         | to graves | with fire |        |       |
| Jan   | 23          | 3            | 3       | 4       | 1         | 2         | 12     | 48    |
| Feb   | 15          | 15           | 2       | 4       | 0         | 3         | 2      | 41    |
| Mar   | 73          | 39           | 19      | 12      | 4         | 7         | 21     | 175   |
| Apr   | 24          | 4            | 6       | 3       | 0         | 1         | 11     | 49    |
| May   | 16          | 0            | 2       | 2       | 1         | 0         | 4      | 25    |
| Total | 151         | 61           | 32      | 25      | 6         | 13        | 50     | 338   |

Figure 3. Forest fires by causes from 1 January to 15 May 2006.