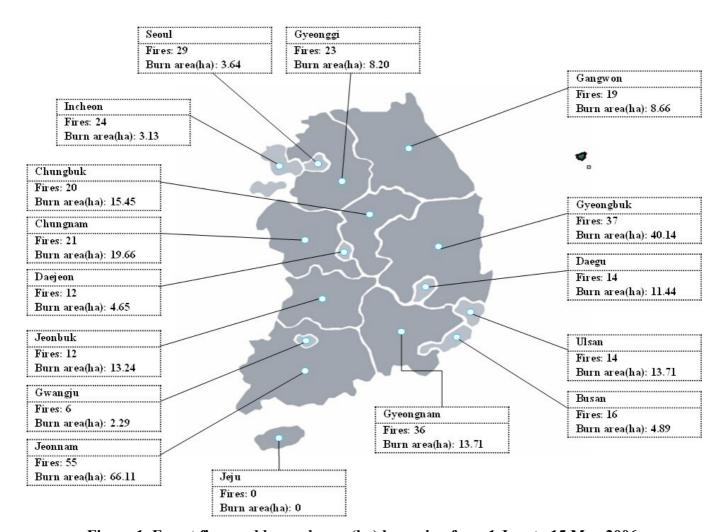

## Forest Fire Statistics in Republic of Korea

Date: 1 June 2006

Period: 1 January to 31 May 2006

Figure 1. Forest fires and burned area (ha) by region from 1 Jan. to 15 May 2006.

Table 1. Forest fires and burned area(ha) by month from 1 Jan to 15 May 2006 and average for 10 years(1996-2005).