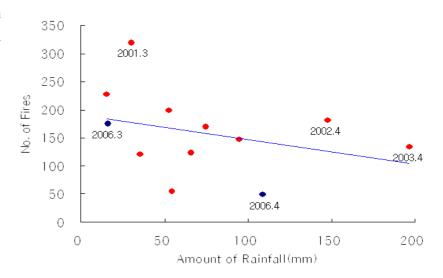

Figure 2. Forest fires and burned area(ha) by month from 1 January to 15 May 2006.

Figure 3. Forest fires distribution by rainfall per month from Jan. to May.

Specially, Forest fire is very dangerous on Aril in Korea, but fig 2 has shown different pattern on April. It was reduced due to rainfall on every holidays as follows the ch'ongmyong, one of the 24 seasonal divisions (about 5 April) and arbor day on April 2006.(Fig. 3)