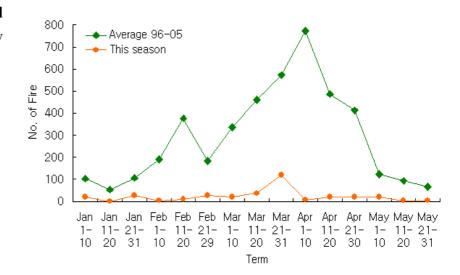

Figure 2. Forest fires and burned area(ha) by month from 1 January to 15 May 2006.

Figure 3. Forest fires distribution by rainfall per month from Jan. to May.

Specially, Forest fire is very dangerous on Aril in Korea, but fig 2 has shown different pattern on April. It was reduced due to rainfall on every holidays as follows the ch'ongmyong, one of the 24 seasonal divisions (about 5 April) and arbor day on April 2006.(Fig. 3)